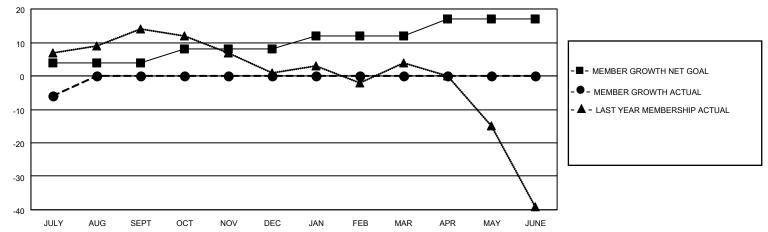

#### GOALS AND ACTUAL MEMBERS CUMULATIVE

| DROPPED CLUBS: 0        |        | 1 CLUBS OF 33 ADDED 1 OR<br>MORE NEW MEMBERS | GENDER DISTRIBUTION            |                                          |  |
|-------------------------|--------|----------------------------------------------|--------------------------------|------------------------------------------|--|
|                         |        | WORL NEW WEWBERS                             | MALE<br>FEMALE                 | 526 (70.04%)                             |  |
| DROPPED MEMBERS         |        |                                              | NON BINARY PREFER NOT TO ANSWE | 224 (29.83%)<br>0 (0.00%)<br>R 1 (0.13%) |  |
| DECEASED                | 1      |                                              | FREFER NOT TO ANSWER           | 1 (0.1370)                               |  |
| CLUB CANCELLED<br>OTHER | 0<br>6 | CLICK HERE FOR CUMULATIVE MEMBERSHIP DATA    | TOTAL FAMILY UNIT MEMBERS      | 187                                      |  |
| TOTAL                   | 7      |                                              | FAMILY MEMBERS PAYING HAI      | LF DUES 97                               |  |

## District 14 E

| Clubs RESULTS FOR 2022-2023 |   |   |   | Members RESULTS FOR 2022-2023 |   |   |   |
|-----------------------------|---|---|---|-------------------------------|---|---|---|
|                             |   |   |   |                               |   |   |   |
| JULY/AUG/SEPT               | 0 | 0 | 0 | JULY/AUG/SEPT                 | 4 | 1 | 7 |
| OCT/NOV/DEC                 | 0 | 0 | 0 | OCT/NOV/DEC                   | 4 | 0 | 0 |
| JAN/FEB/MAR                 | 0 | 0 | 0 | JAN/FEB/MAR                   | 4 | 0 | 0 |
| APR/MAY/JUNE                | 1 | 0 | 0 | APR/MAY/JUNE                  | 5 | 0 | 0 |