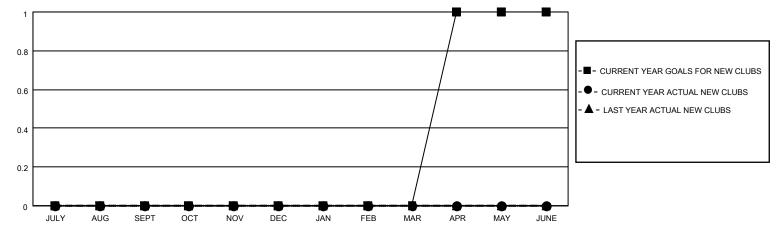

#### GOALS AND ACTUAL NEW CLUBS CUMULATIVE

## District 14 E

| Clubs RESULTS FOR 2022-2023 |   |   |   | Members RESULTS FOR 2022-2023 |   |   |   |
|-----------------------------|---|---|---|-------------------------------|---|---|---|
|                             |   |   |   |                               |   |   |   |
| JULY/AUG/SEPT               | 0 | 0 | 0 | JULY/AUG/SEPT                 | 4 | 1 | 7 |
| OCT/NOV/DEC                 | 0 | 0 | 0 | OCT/NOV/DEC                   | 4 | 0 | 0 |
| JAN/FEB/MAR                 | 0 | 0 | 0 | JAN/FEB/MAR                   | 4 | 0 | 0 |
| APR/MAY/JUNE                | 1 | 0 | 0 | APR/MAY/JUNE                  | 5 | 0 | 0 |